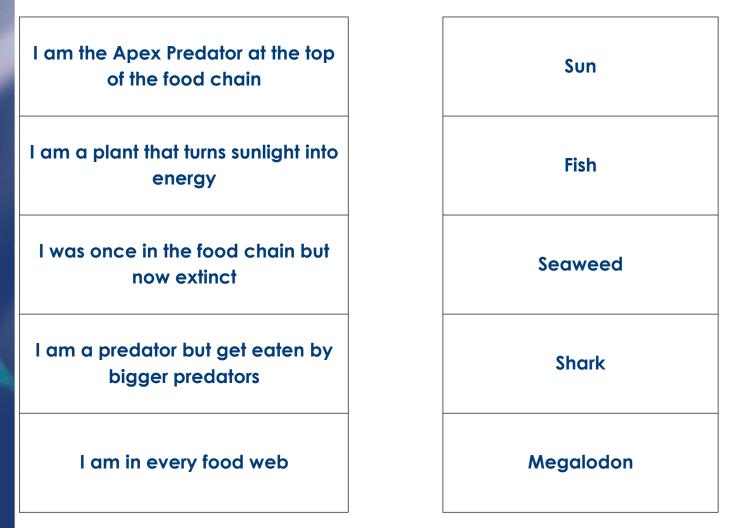

### Who's Hungry

Can you match the description to the animal? Draw lines to connect the answers.

Circle which is correct **MORE** or **LESS** in the below

If Fish became extinct would there be MORE or LESS food for Sharks?