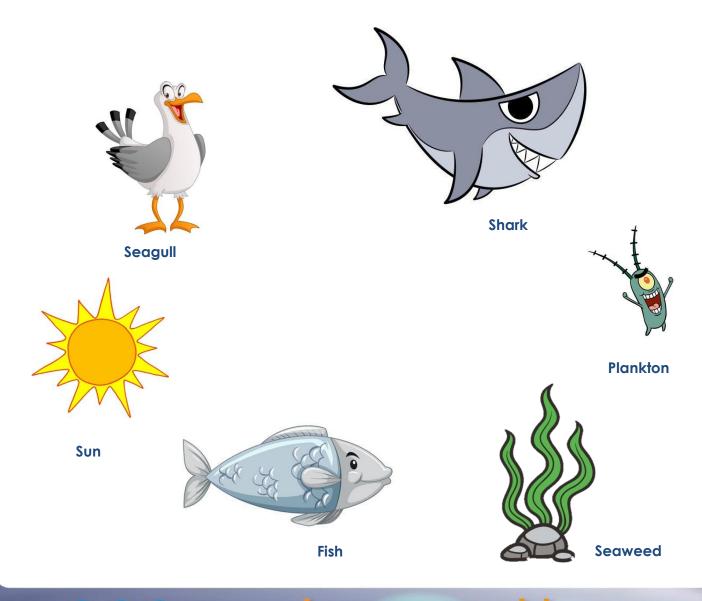

## Who's Hungry?

To make a food you draw arrows pointing to the animal who eats them.

Can you make a food web from the animals below?

🕤 😇 🐵 www.deepseaworld.com

### Who's Hungry

Can you match the description to the animal? Draw lines to connect the answers.

Circle which is correct **MORE** or **LESS** in the below

If Fish became extinct would there be MORE or LESS food for Sharks?

If Seagulls became extinct would there be **MORE** or **LESS** food for Sharks?

If Fish eat plastic instead of Plankton would there be **MORE** or **LESS** food for Sharks?